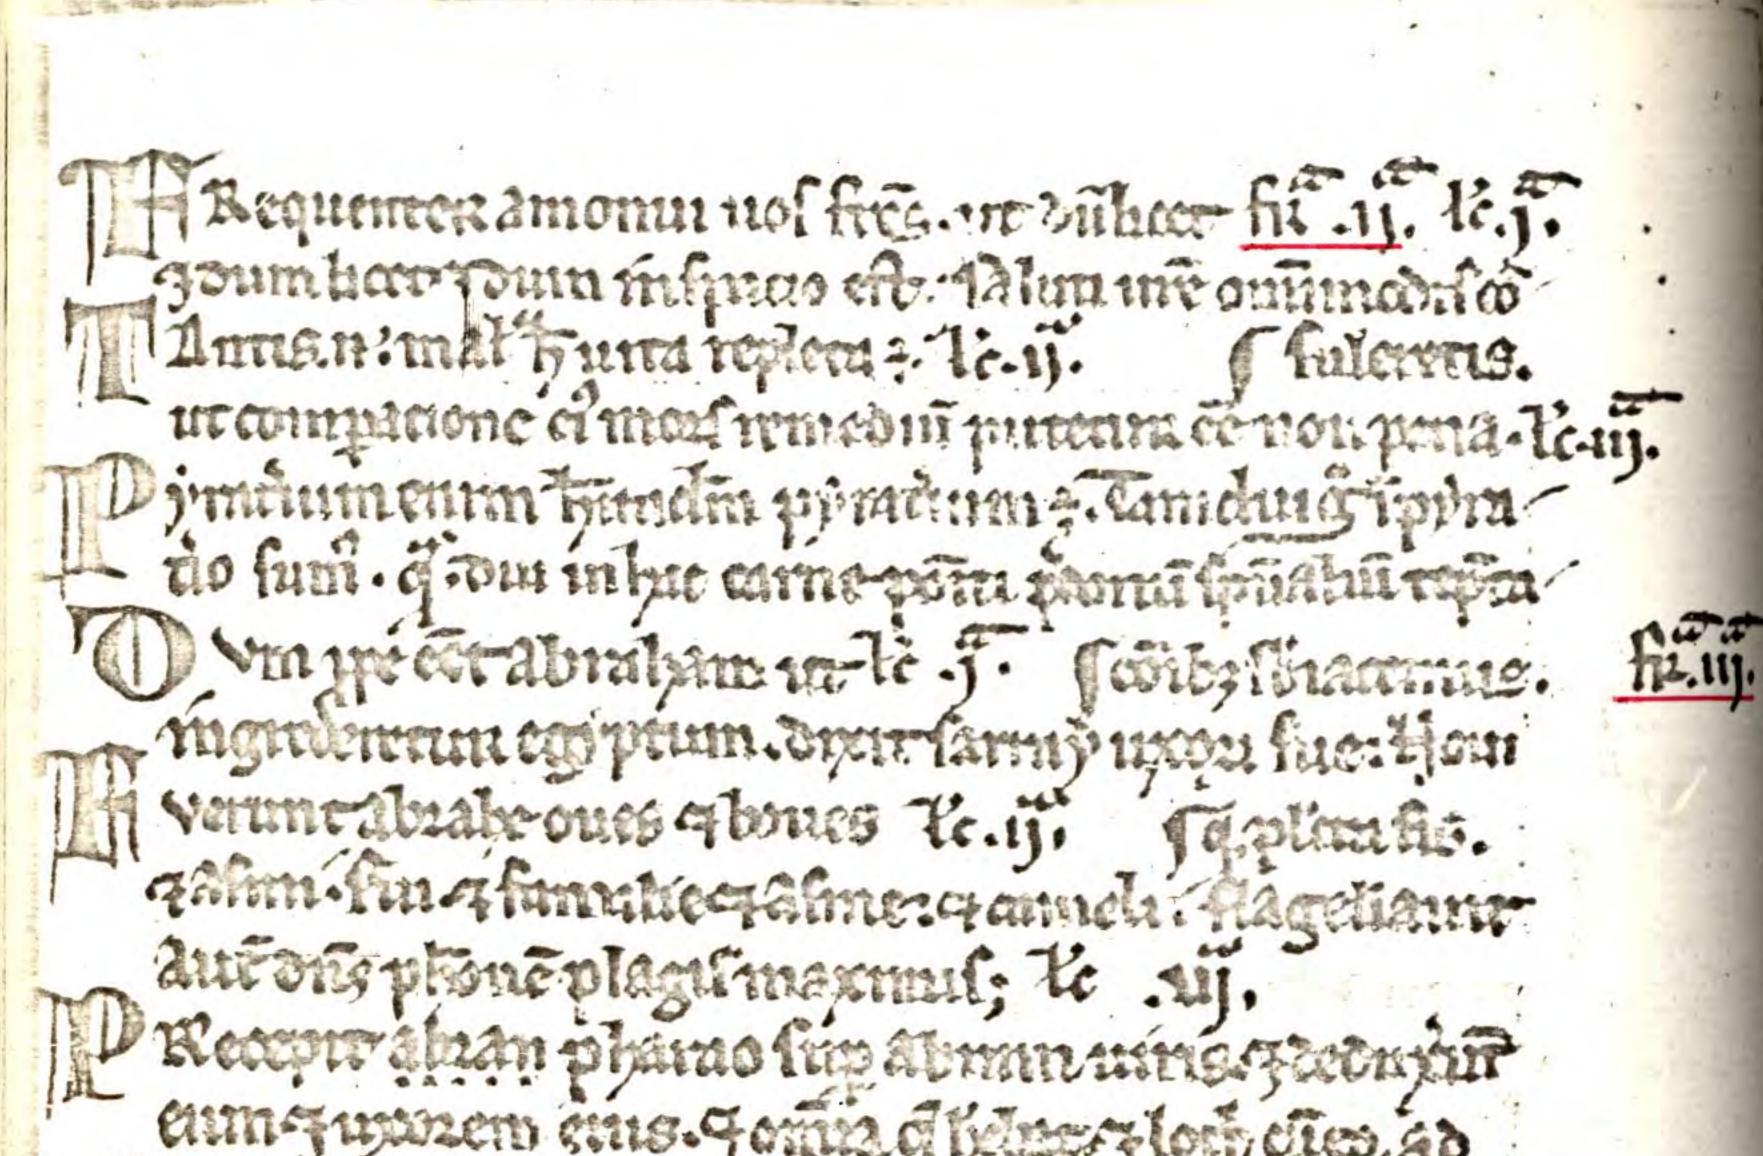

W.R.B.

.

B R E V I A R I U M S A N C T I D O M I N I C I 1

Preserved

h

in the 55. Monastery of the Rosary,

Montemario, Rome.

```
v. drug (9

y. brug f. 20

v. rug K. - 19

orig K. - 19

orig K. - 19

v. rug K. - 19

orig K. - 19

y. Drif Emu Eatens. Seergepieran. ). frik - 20

y. Drif Emu Eatens. Seergepieran. ). frik - 21
                                           Auglinnke corgying: 23
   0 % 23
 4 fix le Colameaulecus, 24
 Guy Annuado Sp. 25 Dug. bluik
 dwiją.
                                           ric vyk orhehedinglitter 13th 25
 njby, F Beirasdan Arma. 27
                                            yoyk
   cv. 7: 28
                                           ruf my lit Virales.my.
   Duyk 29
em 1 30
                                                                                28 14
   ery 30
F.y. k 31
                                           제, 6 19.11
                                                     003
```