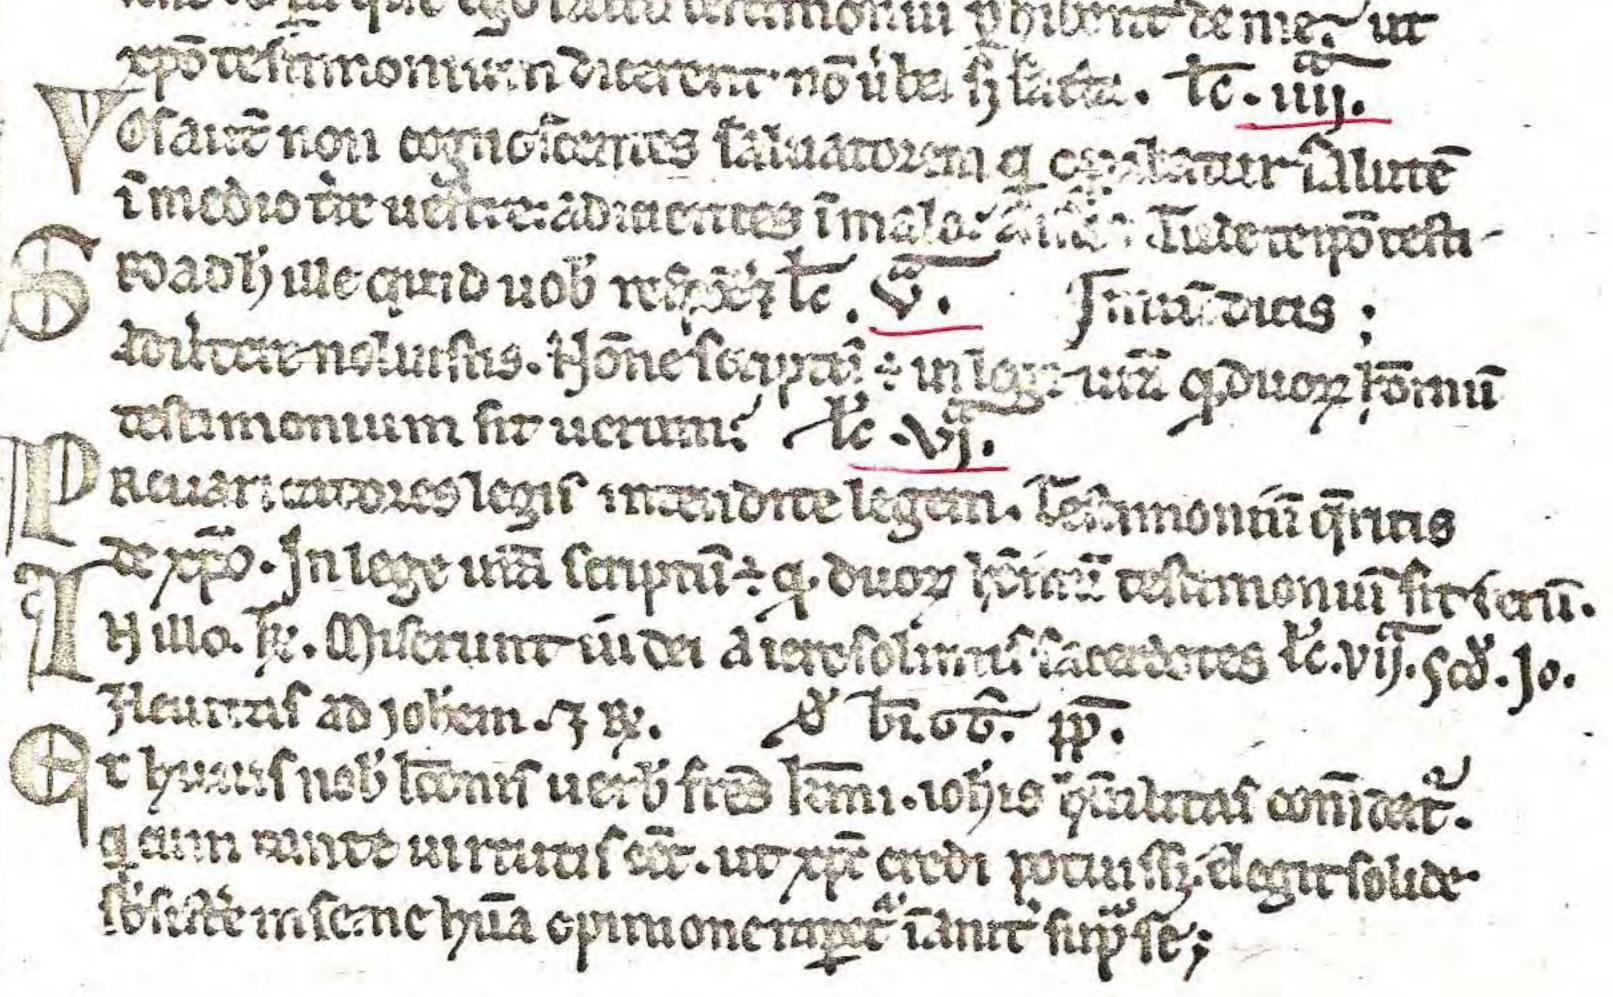

W.R.B.

.

B R E V I A R I U M S A N C T I D O M I N I C I 1

Preserved

h

in the 55. Monastery of the Rosary,

Montemario, Rome.

```
v. drug (9

y. brug f. 20

v. rug K. - 19

orig K. - 19

orig K. - 19

v. rug K. - 19

orig K. - 19

y. Drif Emu Eatens. Seergepieran. ). frik - 20

y. Drif Emu Eatens. Seergepieran. ). frik - 21
                                           Auglinnke corgying: 23
   0 % 23
 4 fix le Colameaulecus, 24
 Guy Annuado Sp. 25 Dug. bluik
 dwiją.
                                           ric vyk orhehedinglitter 13th 25
 njby, F Beirasdan Arma. 27
                                            yoyk
   cv. 7: 28
                                           ruf my lit Virales.my.
   Duyk 29
em 1 30
                                                                                28 14
   ery 30
F.y. k 31
                                           제, 6 19.11
                                                     003
```