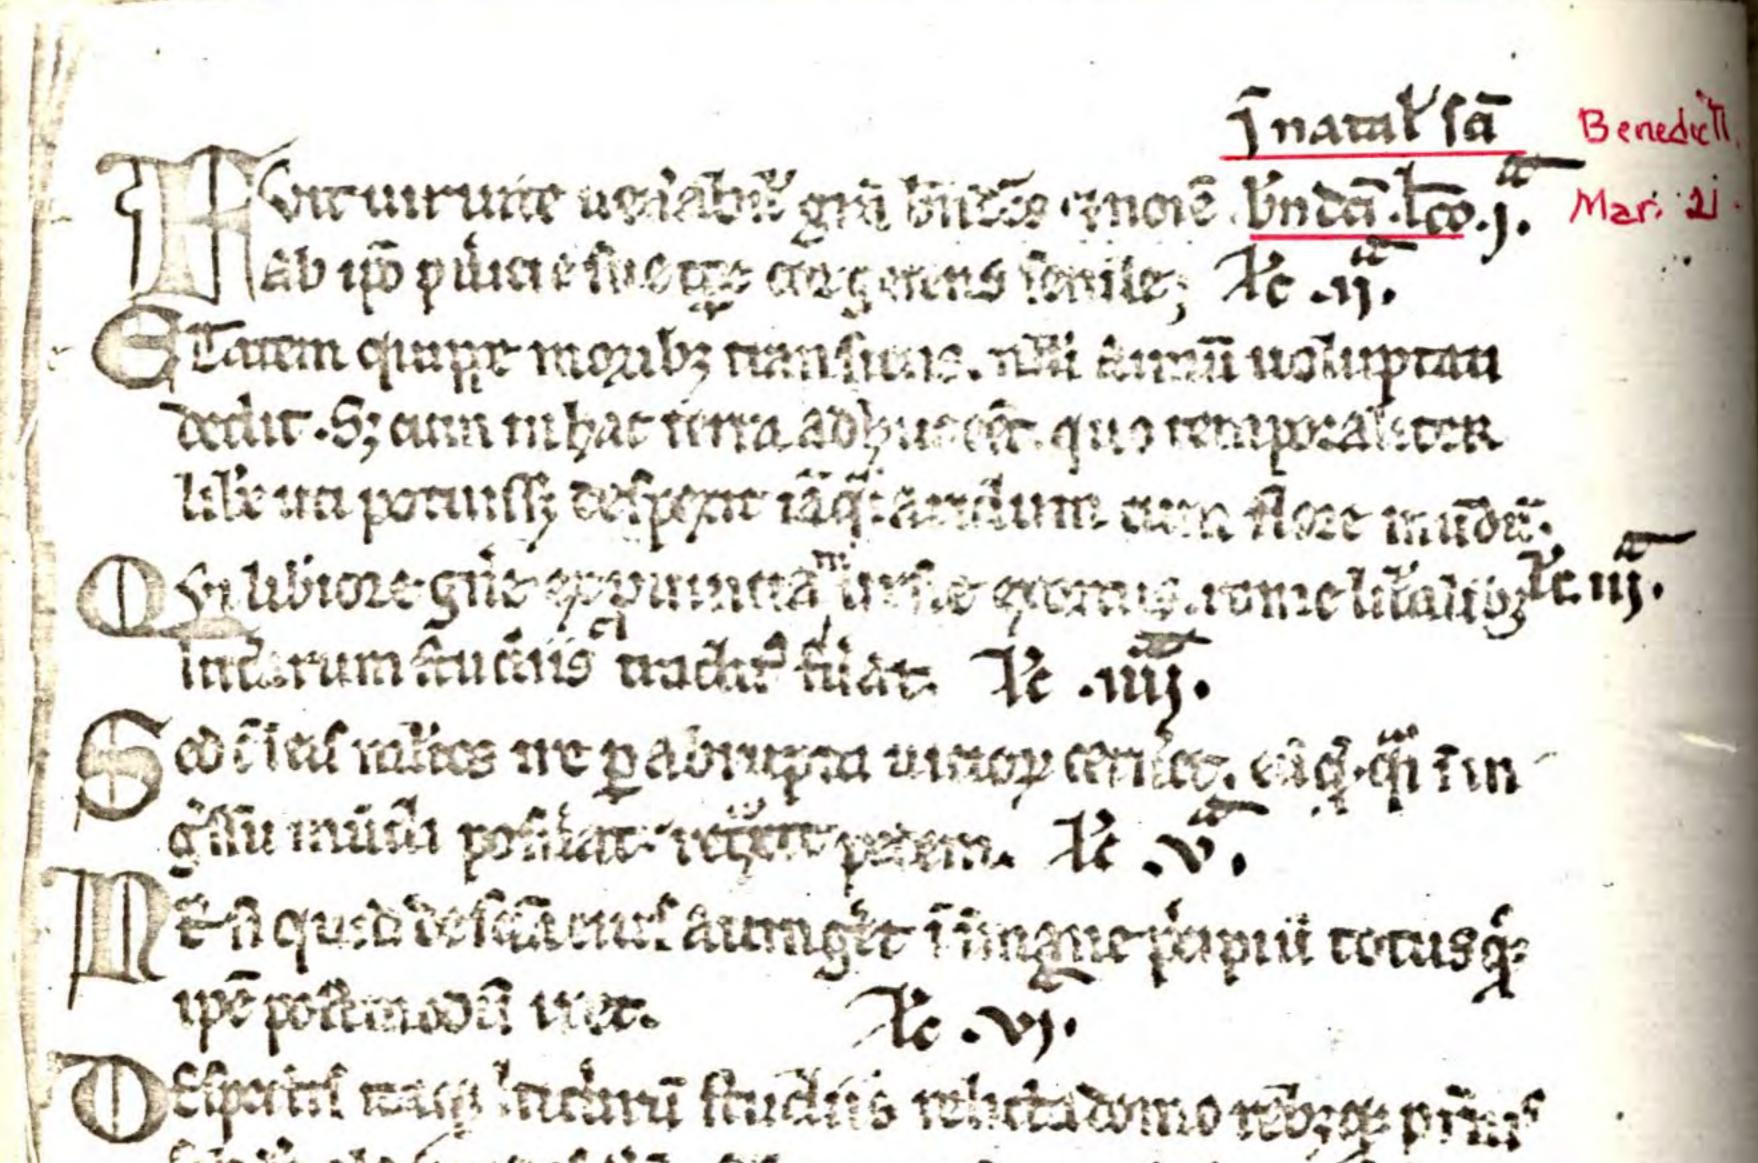

Priory of St. Vincent Ferrer Dominican Fathers 869 LEXINGTON AVENUE NEW YORK, NEW YORK, 10021 AREA CODE 212 - 744 - 2080

"BREVIARIUM SANCTI DOMINICI."

A 13th century ms., preserved by the nuns of Monte Mario, Rome, is claimed by them to have been the breviary given by Jordan of Saxony to B1. Diana d'Andalo as a remembrance of St. Dominic.

The claim is doubtful. The handwriting is that of the <u>middle</u> of the 13th century; hence the ms. was written at least a quarter of a century after the saint's death.

So many of its folios were cut out of the book (doubtless as pious souvenirs) that only 93 folios remain. What is left leaves us in doubt as to whether the book ever had been a breviary.

W.R.B.

.

B R E V I A R I U M S A N C T I D O M I N I C I 1

Preserved

h

in the 55. Monastery of the Rosary,

Montemario, Rome.

```
v. drug (9