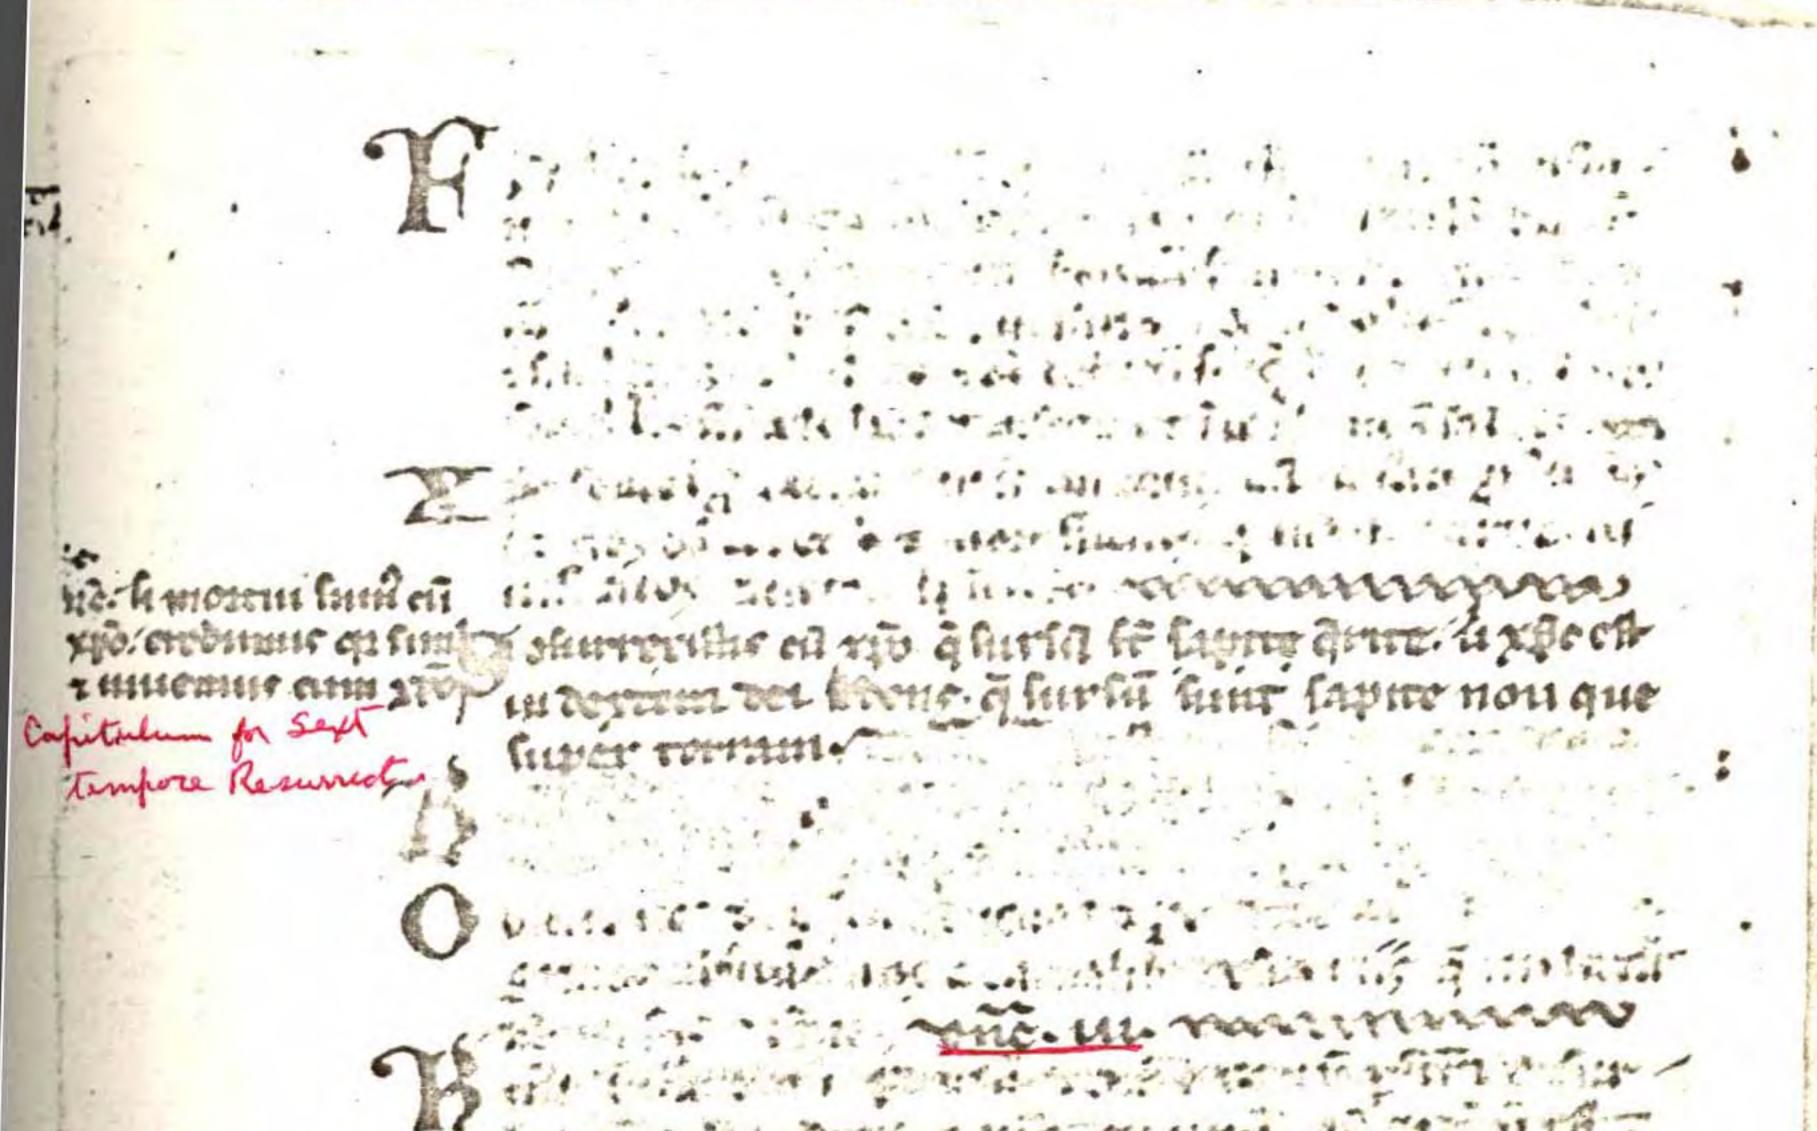

Priory of St. Vincent Ferrer Dominican Fathers 869 LEXINGTON AVENUE NEW YORK, NEW YORK, 10021 AREA CODE 212 - 744 - 2080

"BREVIARIUM SANCTI DOMINICI."

A 13th century ms., preserved by the nuns of Monte Mario, Rome, is claimed by them to have been the breviary given by Jordan of Saxony to B1. Diana d'Andalo as a remembrance of St. Dominic.

The claim is doubtful. The handwriting is that of the <u>middle</u> of the 13th century; hence the ms. was written at least a quarter of a century after the saint's death.

So many of its folios were cut out of the book (doubtless as pious souvenirs) that only 93 folios remain. What is left leaves us in doubt as to whether the book ever had been a breviary.

W.R.B.

.

B R E V I A R I U M S A N C T I D O M I N I C I 1

Preserved

h

in the 55. Monastery of the Rosary,

Montemario, Rome.

```
v. drug (9