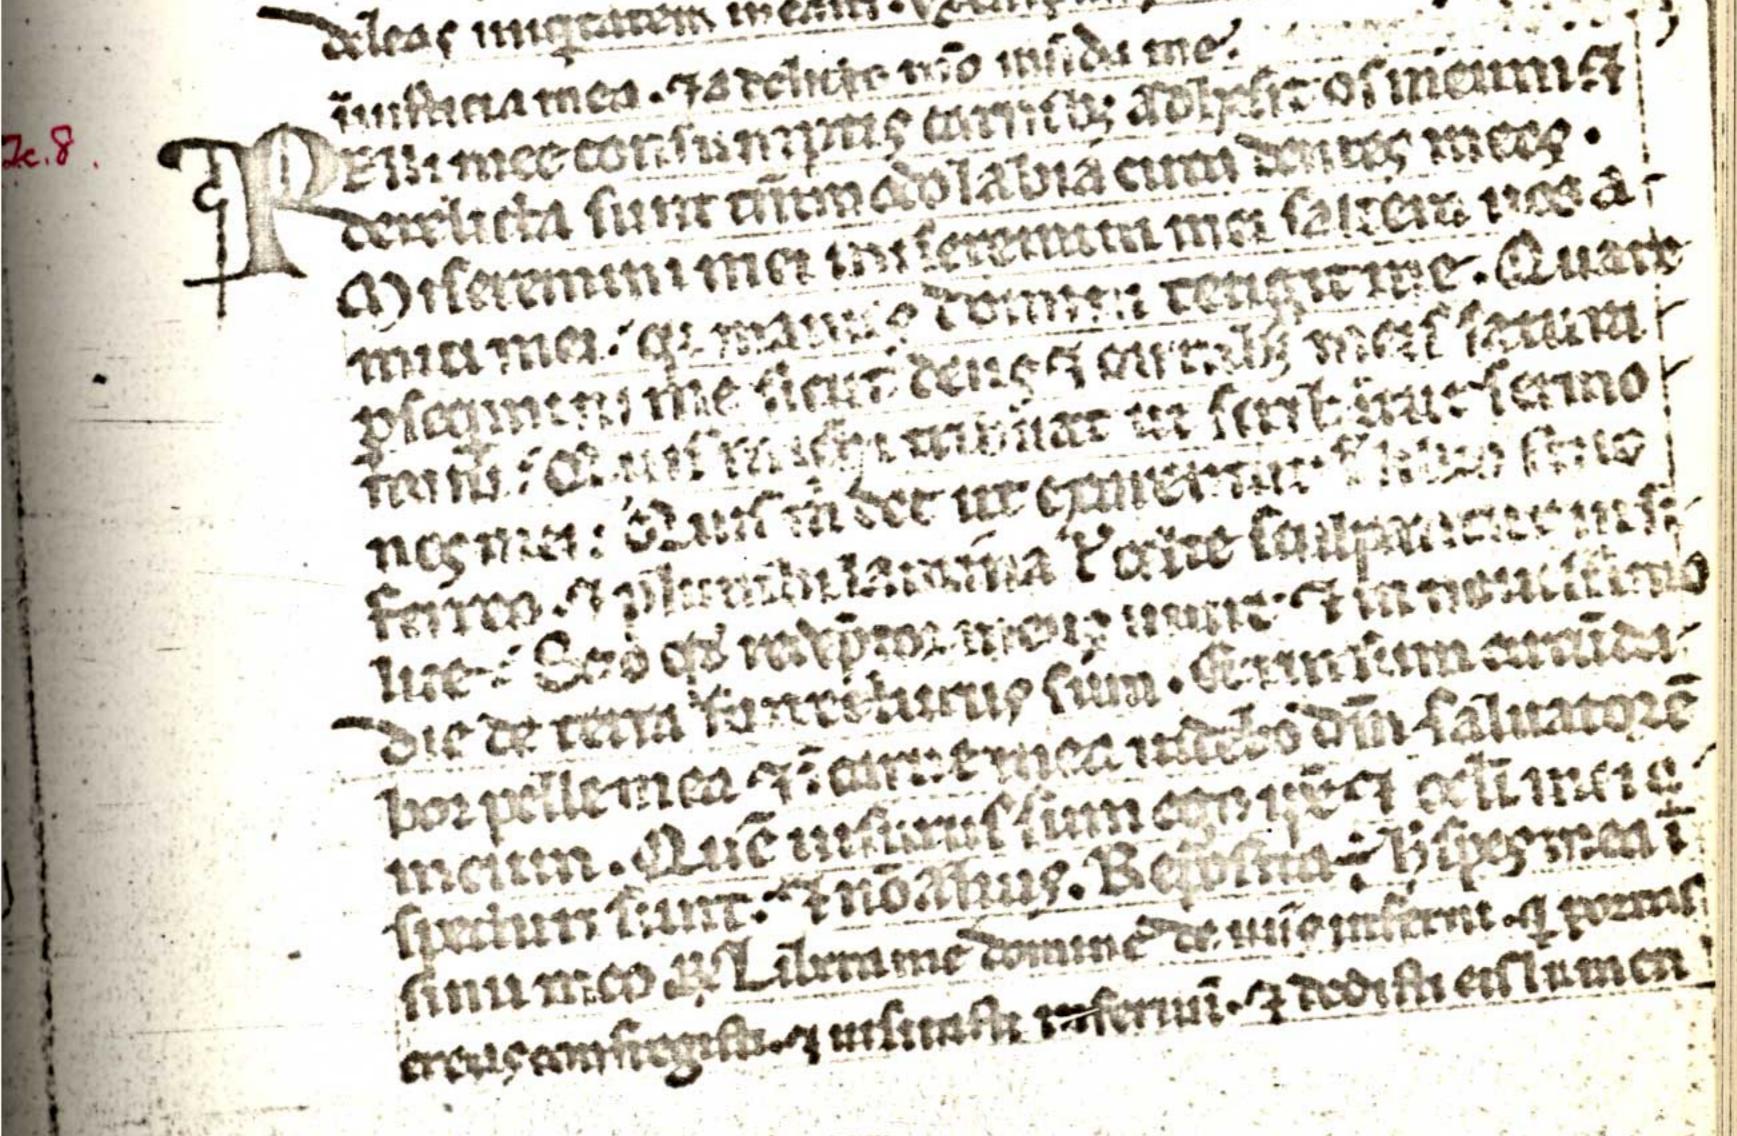

Priory of St. Vincent Ferrer Dominican Fathers 869 LEXINGTON AVENUE NEW YORK, NEW YORK, 10021 AREA CODE 212 - 744 - 2080

"BREVIARIUM SANCTI DOMINICI."

A 13th century ms., preserved by the nuns of Monte Mario, Rome, is claimed by them to have been the breviary given by Jordan of Saxony to B1. Diana d'Andalo as a remembrance of St. Dominic.

The claim is doubtful. The handwriting is that of the <u>middle</u> of the 13th century; hence the ms. was written at least a quarter of a century after the saint's death.

So many of its folios were cut out of the book (doubtless as pious souvenirs) that only 93 folios remain. What is left leaves us in doubt as to whether the book ever had been a breviary.

W.R.B.

.

B R E V I A R I U M S A N C T I D O M I N I C I 1

Preserved

h

in the 55. Monastery of the Rosary,

Montemario, Rome.

```
v. drug (9