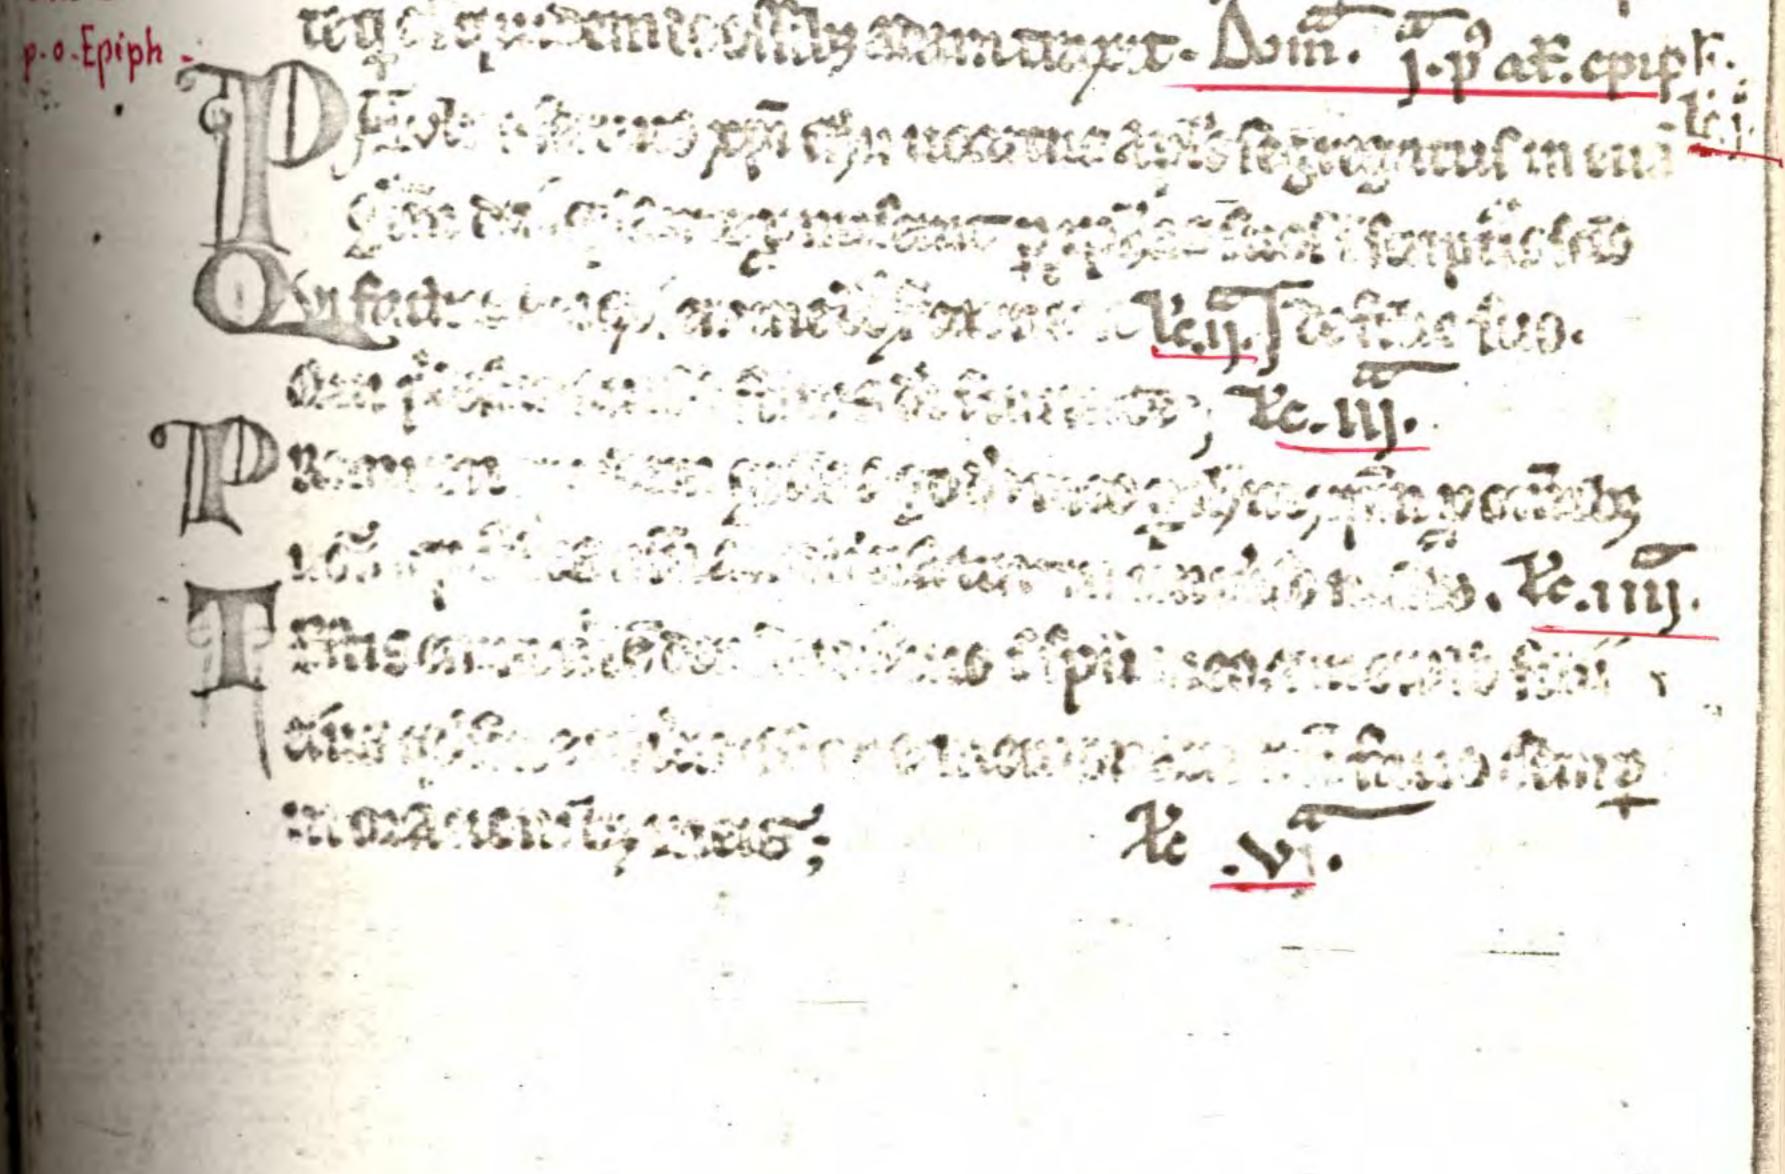

Priory of St. Vincent Ferrer Dominican Fathers 869 LEXINGTON AVENUE NEW YORK, NEW YORK, 10021 AREA CODE 212 - 744 - 2080

"BREVIARIUM SANCTI DOMINICI."

A 13th century ms., preserved by the nuns of Monte Mario, Rome, is claimed by them to have been the breviary given by Jordan of Saxony to B1. Diana d'Andalo as a remembrance of St. Dominic.

The claim is doubtful. The handwriting is that of the <u>middle</u> of the 13th century; hence the ms. was written at least a quarter of a century after the saint's death.

So many of its folios were cut out of the book (doubtless as pious souvenirs) that only 93 folios remain. What is left leaves us in doubt as to whether the book ever had been a breviary.

W.R.B.

.

B R E V I A R I U M S A N C T I D O M I N I C I 1

Preserved

h

in the 55. Monastery of the Rosary,

Montemario, Rome.

```
v. drug (9