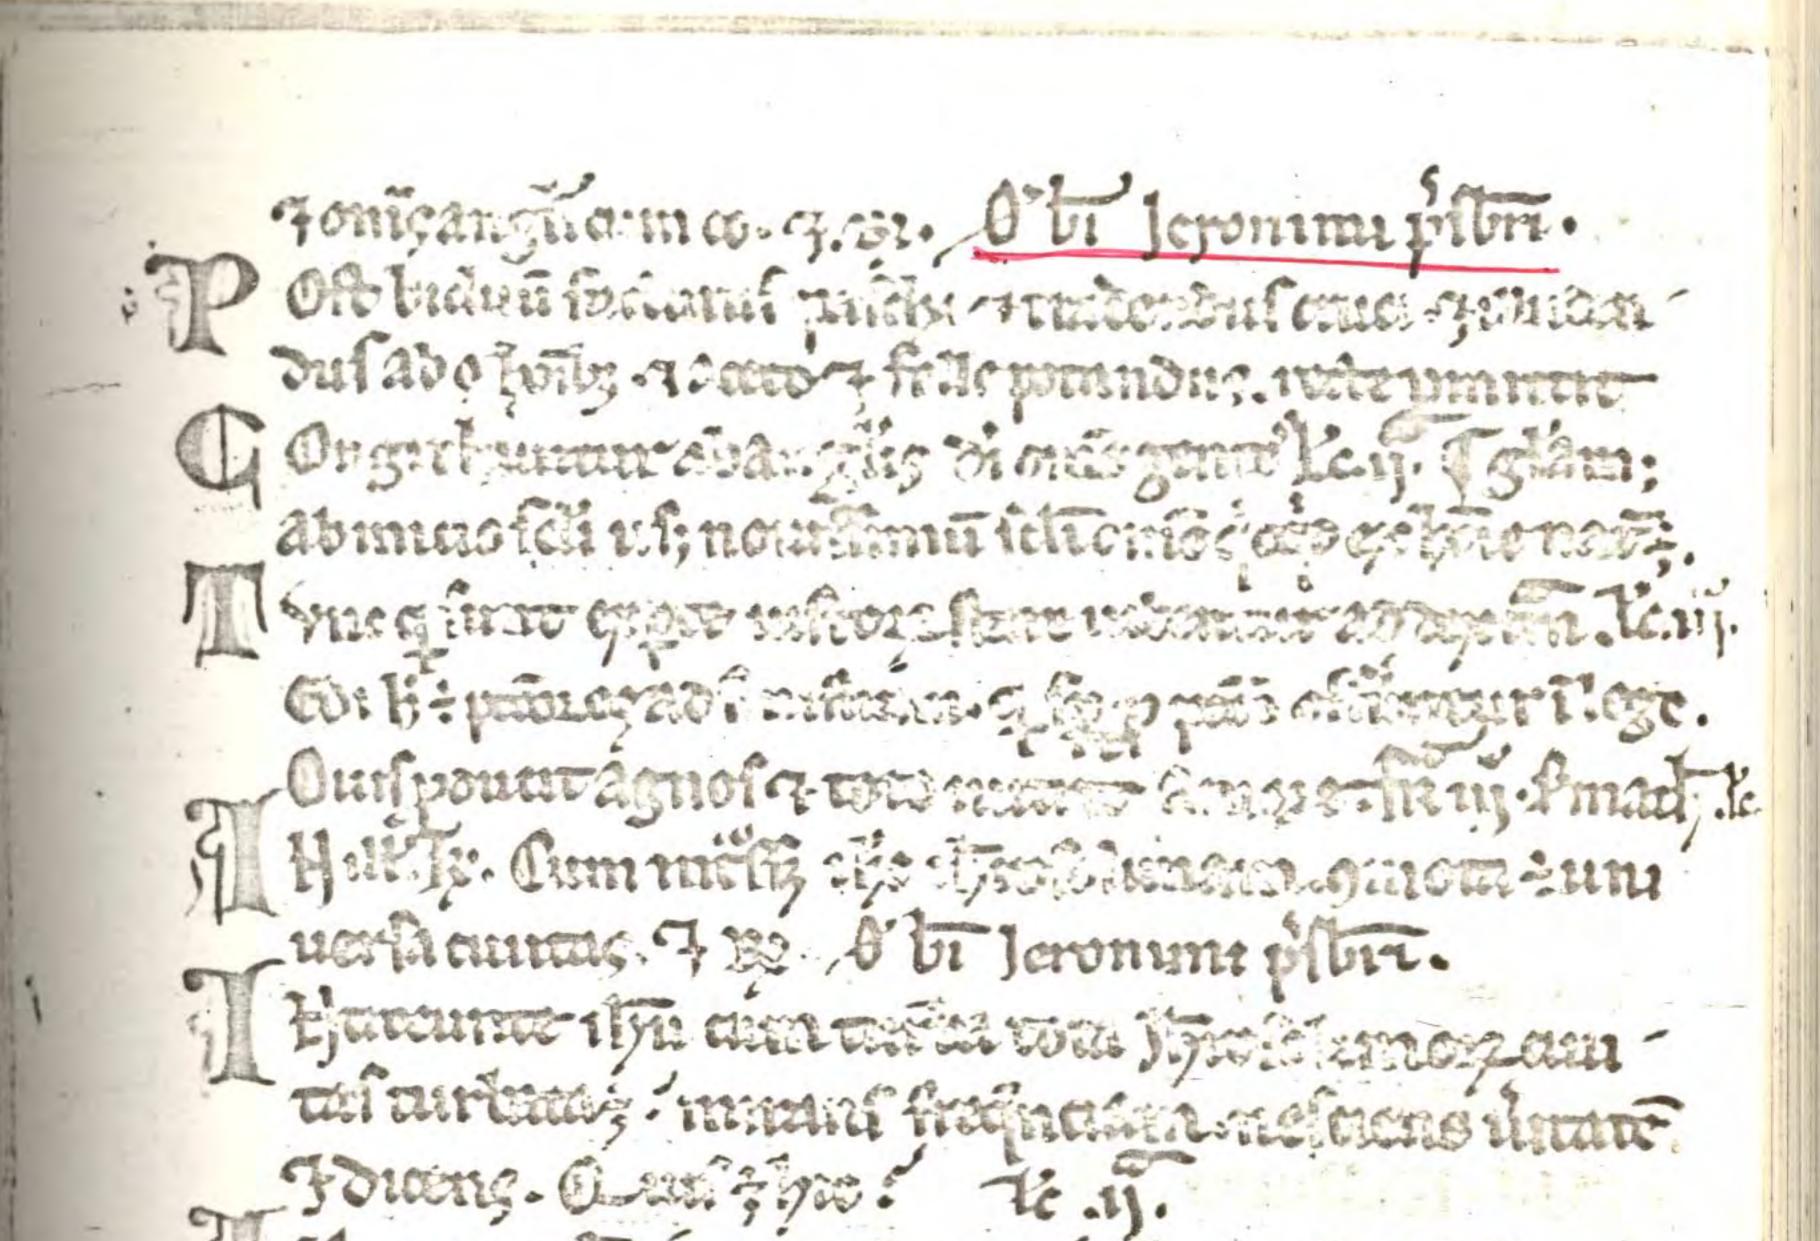

Priory of St. Vincent Ferrer Dominican Fathers 869 LEXINGTON AVENUE NEW YORK, NEW YORK, 10021 AREA CODE 212 - 744 - 2080

"BREVIARIUM SANCTI DOMINICI."

A 13th century ms., preserved by the nuns of Monte Mario, Rome, is claimed by them to have been the breviary given by Jordan of Saxony to B1. Diana d'Andalo as a remembrance of St. Dominic.

The claim is doubtful. The handwriting is that of the <u>middle</u> of the 13th century; hence the ms. was written at least a quarter of a century after the saint's death.

So many of its folios were cut out of the book (doubtless as pious souvenirs) that only 93 folios remain. What is left leaves us in doubt as to whether the book ever had been a breviary.

W.R.B.

.

B R E V I A R I U M S A N C T I D O M I N I C I 1

Preserved

h

in the 55. Monastery of the Rosary,

Montemario, Rome.

```
v. drug (9